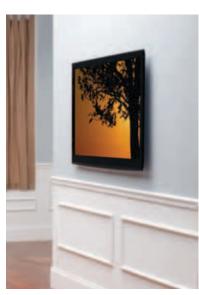

# Specially designed to highlight the sleek look of ultra-thin flat-panel TVs

Our new VLT15 Super Slim tilting mount offers the best of both worlds: it places ultra-thin LCD, plasma and LED TVs just .82" from the wall, yet still allows up to 10° of tilting capability. The VLT15 features the revolutionary Adjustable Virtual Axis™ technology, exclusively engineered by Sanus to compensate for today's variety of flat-panel TV depths and weights. Unlike other ultra-thin mounts on the market, the VLT15 also offers additional exclusive features including ProSet™ post-installation adjustments and ClickStand™ cable maintenance technology, making it incredibly easy to install and use.

model VLT15-B1 shown

MODEL VLT15-B1

## TV sits just .82" from wall

model VLT15-B1 shown