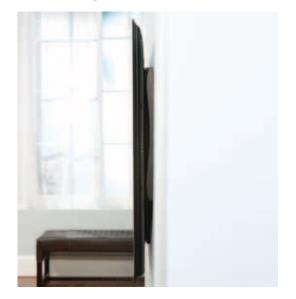

f{PROSET}^{\intercal} \; \textbf{ADJUSTMENT}$ 

±.5"



MODEL VLT15-B1

- Super Slim tilting mount sits just .82" from wall to complement the sleek look of ultra-thin TVs
- Adjustable Virtual Axis™ tilting technology is engineered to compensate for a variety of flat-panel TV depths
- ProSet™ post-installation height and leveling adjustments allow TV to be perfectly positioned after hanging
- Innovative ClickStand™ holds TV away from wall for easy cable access without having to remove TV
- Convenient quick-release tabs easily pull down to unlock TV from wall plate for cable access
- Lateral shift feature allows TV to move left and right for perfect placement with off-center studs
- Wall plate mounting holes designed to accommodate 16" or 24" on-center studs

## TV sits just .82" from wall



model VLT15-B1 shown

## ProSet<sup>™</sup> Technology



**Problem:** TV does not appear level with its surroundings.



**Solution:** Exclusive ProSet™ technology allows height and leveling adjustments after the TV is mounted.