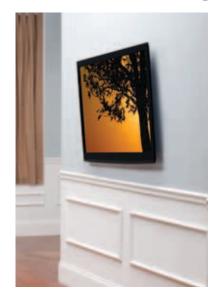

# Specially designed to highlight the sleek look of ultra-thin flat-panel TVs

Our new VLT15 Super Slim tilting mount offers the best of both worlds: it places ultra-thin LCD, plasma and LED TVs just .82" from the wall, yet still allows up to 10° of tilting capability. The VLT15 features the revolutionary Adjustable Virtual Axis™ technology, exclusively engineered by Sanus to compensate for today's variety of flat-panel TV depths and weights. Unlike other ultra-thin mounts on the market, the VLT15 also offers additional exclusive features including ProSet™ post-installation adjustments and ClickStand™ cable maintenance technology, making it incredibly easy to install and use.

model VLT15-B1 shown

MODEL VLT15-B1

## TV sits just .82" from wall

model VLT15-B1 shown