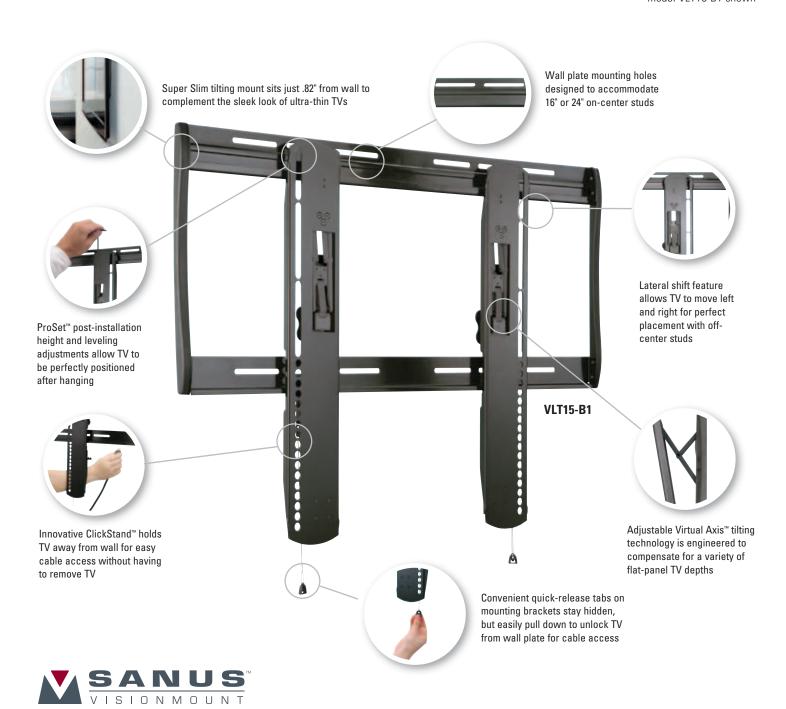

### TV SIZE RANGE/WEIGHT

37" - 65" / 150 lbs

94 - 165 cm / 68 kg

 $\textbf{PROSET}^{\intercal} \; \textbf{ADJUSTMENT}$ 

±.5"

MODEL VLT15-B1

- Super Slim tilting mount sits just .82" from wall to complement the sleek look of ultra-thin TVs
- Adjustable Virtual Axis™ tilting technology is engineered to compensate for a variety of flat-panel TV depths
- ProSet™ post-installation height and leveling adjustments allow TV to be perfectly positioned after hanging
- Innovative ClickStand™ holds TV away from wall for easy cable access without having to remove TV
- Convenient quick-release tabs easily pull down to unlock TV from wall plate for cable access
- Lateral shift feature allows TV to move left and right for perfect placement with off-center studs
- Wall plate mounting holes designed to accommodate 16" or 24" on-center studs