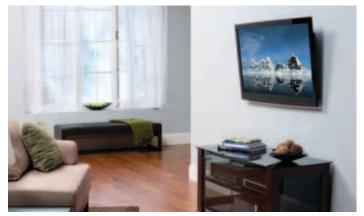

# Specially designed to highlight the sleek look of ultra-thin flat-panel TVs

Our new VLT15 Super Slim tilting mount offers the best of both worlds: it places ultra-thin LCD, plasma and LED TVs just .82" from the wall, yet still allows up to 10° of tilting capability. The VLT15 features the revolutionary Adjustable Virtual Axis™ technology, exclusively engineered by Sanus to compensate for today's variety of flat-panel TV depths and weights. Unlike other ultra-thin mounts on the market, the VLT15 also offers additional exclusive features including ProSet™ post-installation adjustments and ClickStand™ cable maintenance technology, making it incredibly easy to install and use.

model VLT15-B1 shown

MODEL VLT15-B1