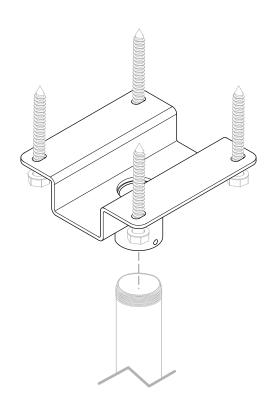

Avoid potential injuries and / or property damage! Be sure to use the correct mounting hardware ( not included) for your ceiling structure.

2