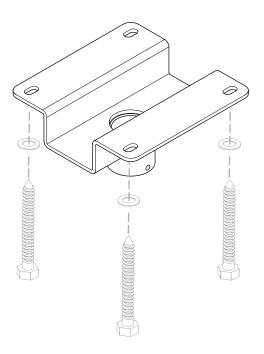

Avoid potential injuries and / or property damage! Be sure to use the correct mounting hardware ( not included) for your ceiling structure.

2