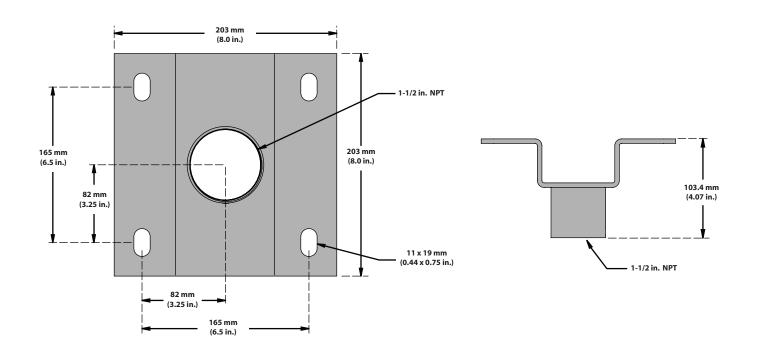

# VMCA9

(6901-100067 < 01>)

Thank you for choosing the VisionMount VMCA9 ceiling plate. The VMCA9 ceiling plate is designed to attach to an NPT 1-1/2 in threaded pipe. The VMCA9 will support a maximum weight of 226.8 kg (500 lbs).