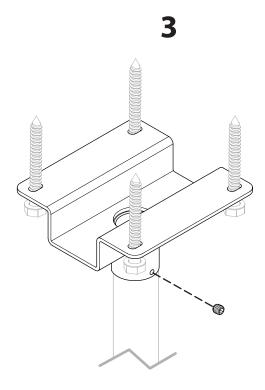

Avoid potential injuries and / or property damage! Be sure to use the correct mounting hardware ( not included) for your ceiling structure.

2