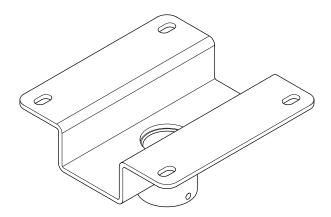

# VMCA9

(6901-100067 < 01>)

Thank you for choosing the VisionMount VMCA9 ceiling plate. The VMCA9 ceiling plate is designed to attach to an NPT 1-1/2 in threaded pipe. The VMCA9 will support a maximum weight of 226.8 kg (500 lbs).