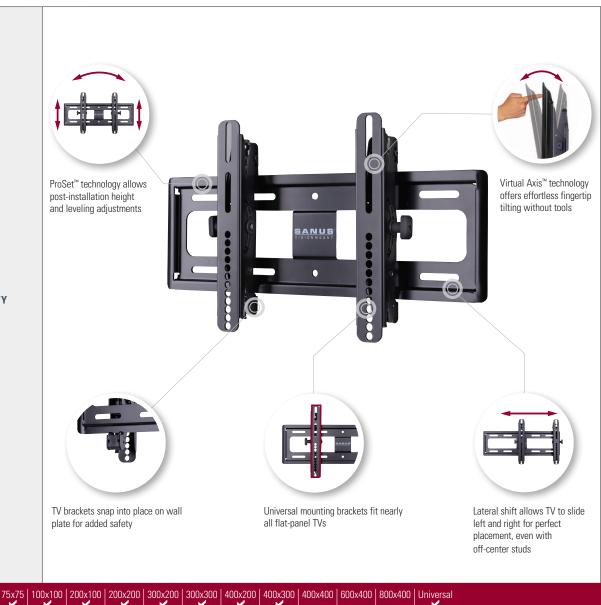

## Effortless tilting technology for your TV

Introducing the all-new VMT35 tilting mount for 26"-40" TVs. The VMT35 can be mounted to single as well as dual studs for added flexibility and lateral shift technology allows your TV to slide left and right for perfect placement, even with off-center studs. Virtual Axis<sup>™</sup> technology offers effortless fingertip tilting without tools and ProSet™ technology allows post-installation height and leveling adjustments. Plus, TV brackets easily snap into place on the wall plate for added safety and security.