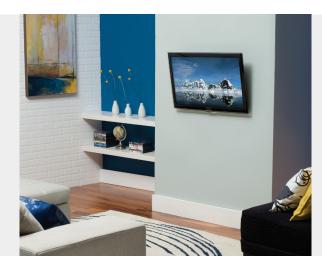

## Effortless tilting technology for your TV

Introducing the all-new VMT35 tilting mount for 26"-40" TVs. The VMT35 can be mounted to single as well as dual studs for added flexibility and lateral shift technology allows your TV to slide left and right for perfect placement, even with off-center studs. Virtual Axis<sup>™</sup> technology offers effortless fingertip tilting without tools and ProSet™ technology allows post-installation height and leveling adjustments. Plus, TV brackets easily snap into place on the wall plate for added safety and security.