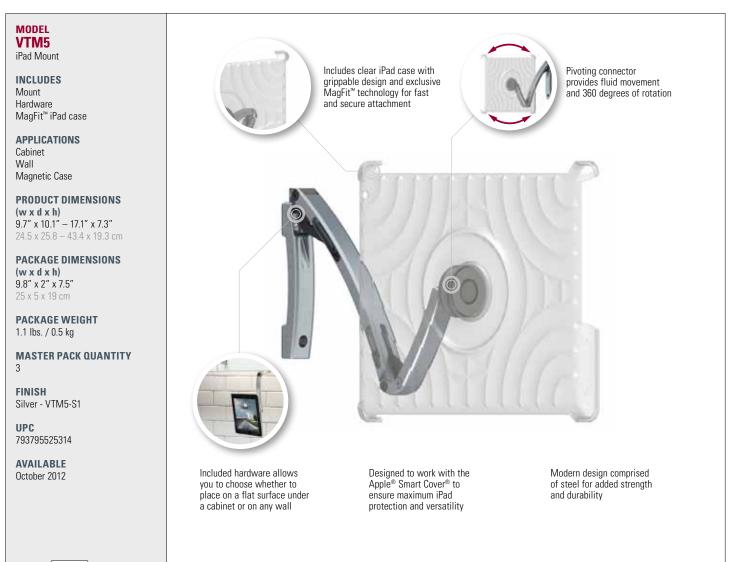

## MODEL VTM5

## A modern way to mount your iPad

Like the VTM1, the all-new VTM5 iPad mount from SANUS keeps your iPad safe and secure. With exclusive MagFit<sup>™</sup> technology for fast and secure attachment, this transparent case is designed to work with the Apple<sup>®</sup> Smart Cover<sup>®</sup> to ensure maximum iPad protection and versatility. Plus with included hardware, you can choose whether to place under a cabinet or on any wall. A pivoting connector provides fluid movement and 360 degrees of rotation, while its modern design comprised of forged aluminum provides added strength and durability.