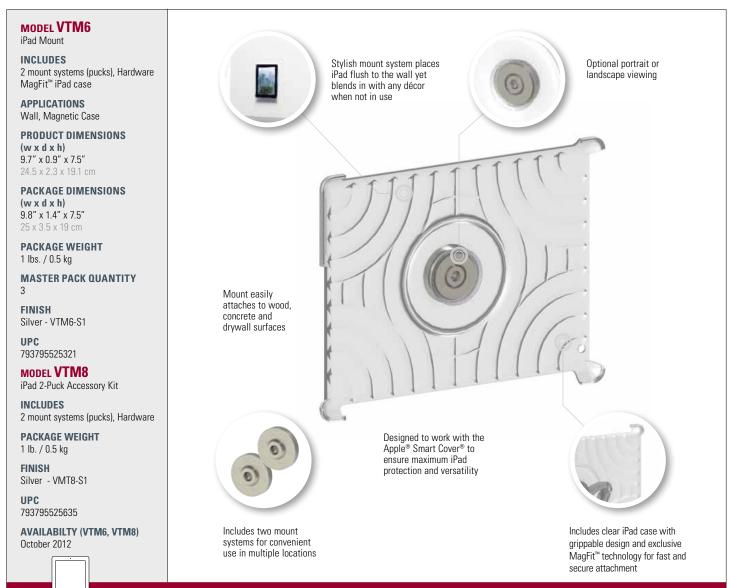

## **Multiple location iPad mounting**

Introducing an innovative way to mount your iPad: the all-new VTM6 iPad mount from SANUS. With MagFit<sup>™</sup> technology for quick and easy attachment and a transparent case designed to work with the Apple<sup>®</sup> Smart Cover<sup>®</sup>, the VTM6 includes two mount systems for convenient use in multiple locations. A pivoting connector provides fluid movement and 360 degrees of rotation while the stylish mount system places your device flush to the wall and blends in with any décor. If you need more mounting systems to place around your home, then the VTM8 is the perfect solution.