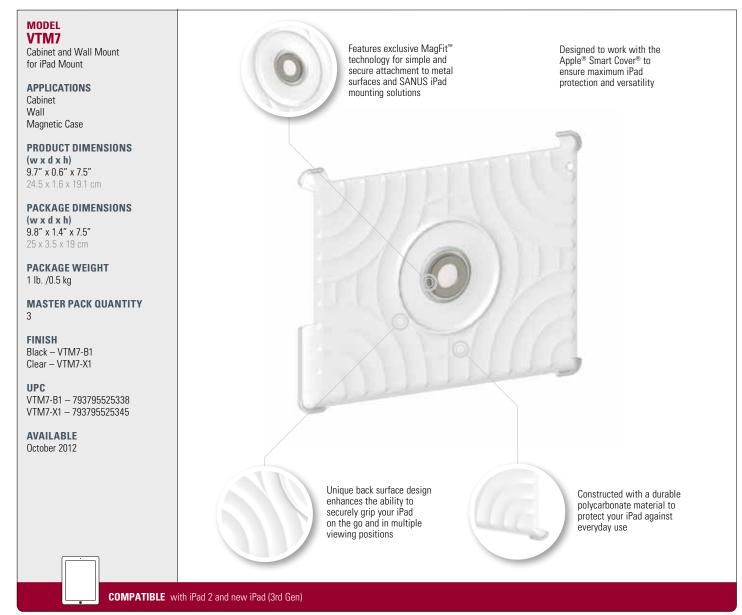

## MODEL VTM7

## The simple way to secure your iPad

Perfect protection for your iPad awaits with the all-new VTM7 iPad case from SANUS. Featuring exclusive MagFit<sup>™</sup> technology for simple and secure attachment to metal surfaces and a unique back surface design to securely grip your iPad on the go, the VTM7 is perfect for everyday use. Constructed with a durable polycarbonate material and designed to work with the Apple<sup>®</sup> Smart Cover<sup>®</sup> as well as the iPad 2 and the new iPad (3rd Gen), the VTM7 is a safe, secure and simple way to protect your iPad.