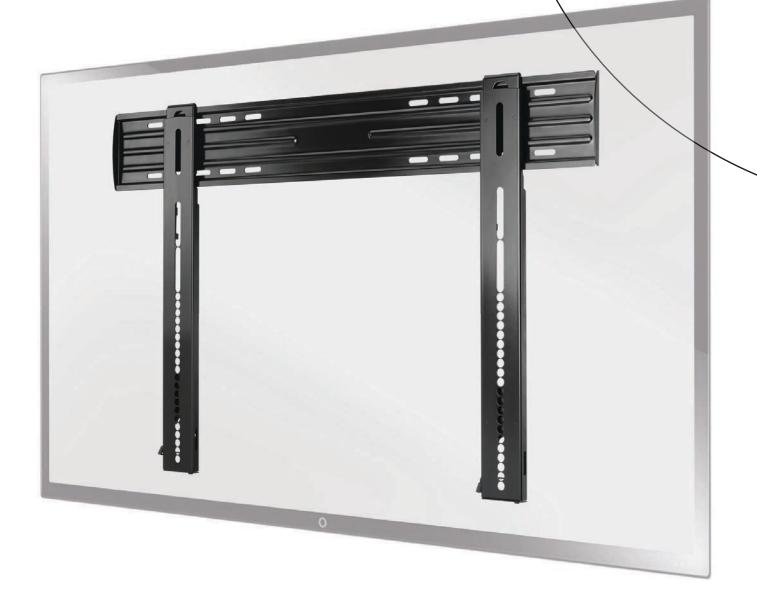

## SUPER SLIM FIXED-POSITION TV WALL MOUNT

FOR TVS 40"-85"

LL11 Super-Slim mount takes low profile to a new level. Its innovative design emphasizes the sleek look of ultra-thin TVs by placing them just .55" from the wall. And unlike other low-profile mounts on the market, the LL11 offers additional exclusive features that make it incredibly easy to install and use. ClickStand™ technology holds the bottom of the TV away from the wall for easy cable access without removing the TV from the mount. The ProSet™ feature allows post-installation height and leveling microadjustments for perfect positioning after hanging. The TV can also shift left and right on the wall plate so it's placed exactly where you want it, even with off-center studs.