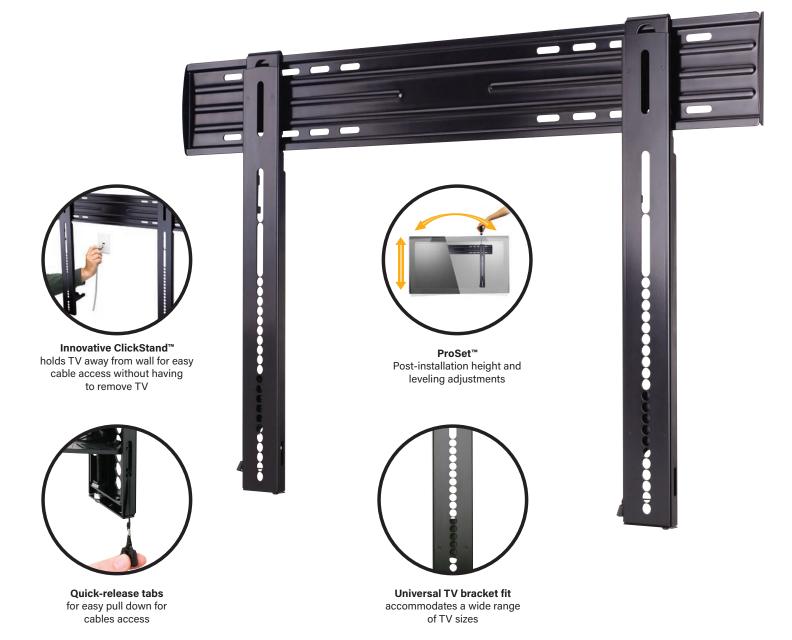

## SUPER SLIM FIXED-POSITION TV WALL MOUNT

FOR TVS 40"-85"

LL11 Super-Slim mount takes low profile to a new level. Its innovative design emphasizes the sleek look of ultra-thin TVs by placing them just .55" from the wall. And unlike other low-profile mounts on the market, the LL11 offers additional exclusive features that make it incredibly easy to install and use. ClickStand™ technology holds the bottom of the TV away from the wall for easy cable access without removing the TV from the mount. The ProSet™ feature allows post-installation height and leveling microadjustments for perfect positioning after hanging. The TV can also shift left and right on the wall plate so it's placed exactly where you want it, even with off-center studs.