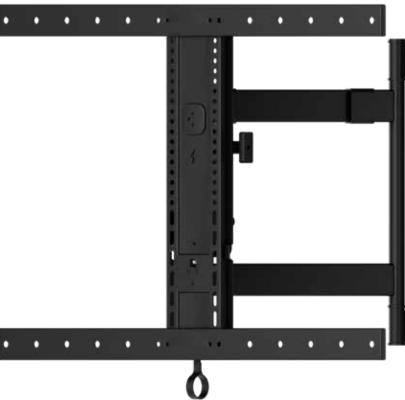

## IN-WALL FULL-MOTION TV MOUNT

The VIWLF128-B2 Large In-Wall Full Motion mount is a premium-grade solution for those seeking the ultimate viewing experience for screens ranging from 42"-85". With up to 28" of extension and a 67° swivel range, this mount sits nearly flush with the wall when recessed (.5"), and features an enclosure that provides AV storage while maintaining a professional aesthetic. Store third-party devices such as streaming players, switches and more, making it the perfect solution for any home entertainment setup.

## Model VIWLF128-B2

MODEL

VIWLF128

**UPC** 

793795538741

**HOLDS UP TO WEIGHT** 135 lbs. / 61.2 kg

**SWIVELS / TILTS** 

67° left and right\* / Tilt: 4° Up and 10° down