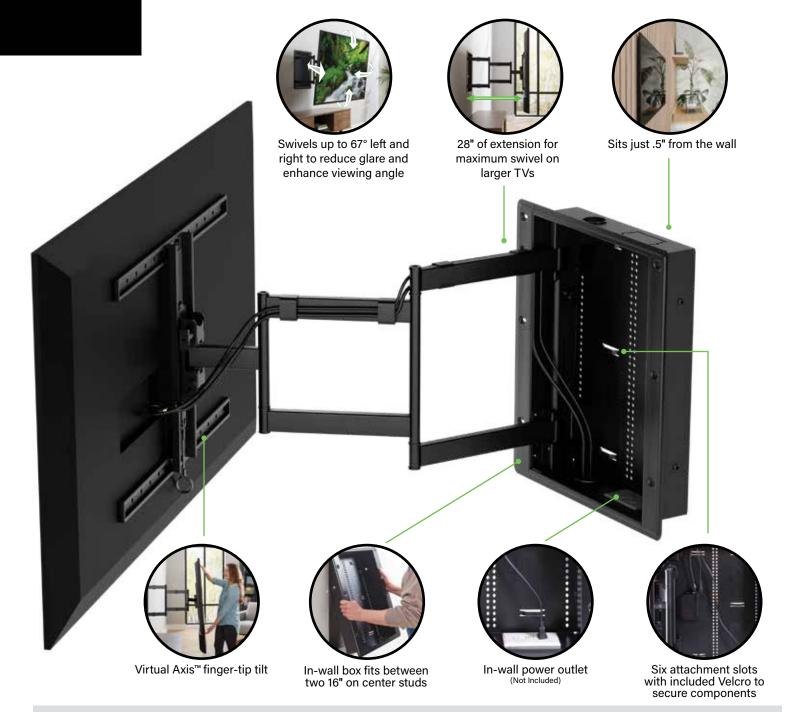

## IN-WALL FULL-MOTION TV MOUNT

The VIWLF128-B2 Large In-Wall Full Motion mount is a premium-grade solution for those seeking the ultimate viewing experience for screens ranging from 42"-85". With up to 28" of extension and a 67° swivel range, this mount sits nearly flush with the wall when recessed (.5"), and features an enclosure that provides AV storage while maintaining a professional aesthetic. Store third-party devices such as streaming players, switches and more, making it the perfect solution for any home entertainment setup.

## Model VIWLF128-B2

MODEL

VIWLF128

**UPC** 

793795538741

**HOLDS UP TO WEIGHT** 135 lbs. / 61.2 kg

**SWIVELS / TILTS** 

67° left and right\* / Tilt: 4° Up and 10° down