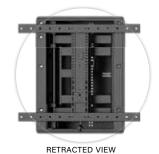

## IN-WALL FULL-MOTION TV MOUNT

The VIWLF128-B2 Large In-Wall Full Motion mount is a premium-grade solution for those seeking the ultimate viewing experience for screens ranging from 42"-85". With up to 28" of extension and a 67° swivel range, this mount sits nearly flush with the wall when recessed (.5"), and features an enclosure that provides AV storage while maintaining a professional aesthetic. Store third-party devices such as streaming players, switches and more, making it the perfect solution for any home entertainment setup.