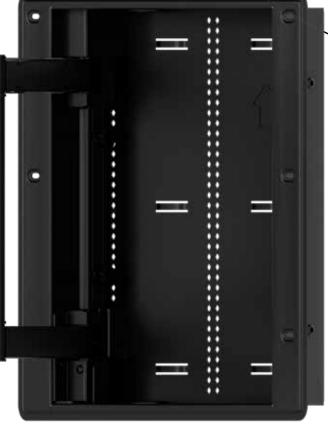

## IN-WALL FULL-MOTION TV MOUNT

The VIWLF128-B2 Large In-Wall Full Motion mount is a premium-grade solution for those seeking the ultimate viewing experience for screens ranging from 42"-85". With up to 28" of extension and a 67° swivel range, this mount sits nearly flush with the wall when recessed (.5"), and features an enclosure that provides AV storage while maintaining a professional aesthetic. Store third-party devices such as streaming players, switches and more, making it the perfect solution for any home entertainment setup.