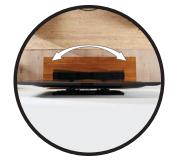

## Model WSBWM1-B2

Extends from the wall for easy cable access

10° Swivel for perfect position

Adjustable depth 5.65" for optimal audio sound

Slim profile design when retracted gives a floating look on the wall