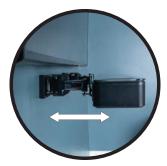

## Model WSBWM1-B2

Extends from the wall for easy cable access

10° Swivel for perfect position

Adjustable depth 5.65" for optimal audio sound

Slim profile design when retracted gives a floating look on the wall