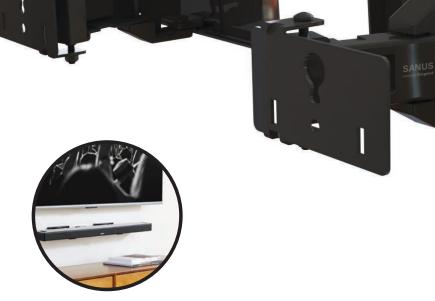

15-minute easy install, all hardware included for wood stud, drywall and concrete installation

MODEL WSBWM1-B2

**UPC** 793795537898

WEIGHT CAPACITY 20 lbs. / 9.07 kg. **PRODUCT DIMENSIONS (W X D X H)** 7.24" W x 5.65" D x 2.72" H / 183.8 mm x 143.5 mm x 69.1 mm