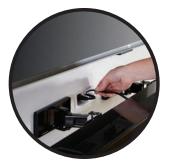

## UNIVERSAL EXTENDABLE SOUNDBAR WALL MOUNT

15-minute easy install, all hardware included for wood stud, drywall and concrete installation

MODEL WSBWM1-B2

**UPC** 793795537898

WEIGHT CAPACITY 20 lbs. / 9.07 kg. **PRODUCT DIMENSIONS (W X D X H)** 7.24" W x 5.65" D x 2.72" H / 183.8 mm x 143.5 mm x 69.1 mm