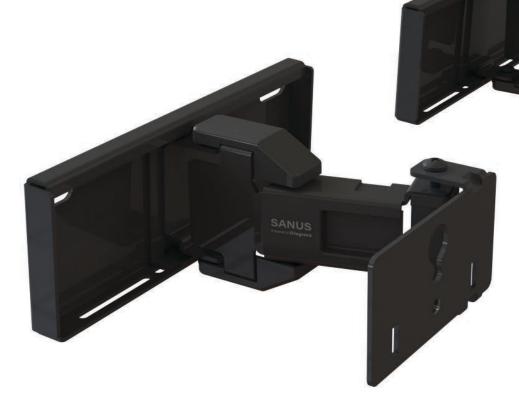

## UNIVERSAL EXTENDABLE SOUNDBAR WALL MOUNT

## Model WSBWM1-B2

Extends from the wall for easy cable access

10° Swivel for perfect position

Adjustable depth 5.65" for optimal audio sound

Slim profile design when retracted gives a floating look on the wall

15-minute easy install, all hardware included for wood stud, drywall and concrete installation

MODEL WSBWM1-B2

**UPC** 793795537898

WEIGHT CAPACITY 20 lbs. / 9.07 kg. **PRODUCT DIMENSIONS (W X D X H)** 7.24" W x 5.65" D x 2.72" H / 183.8 mm x 143.5 mm x 69.1 mm