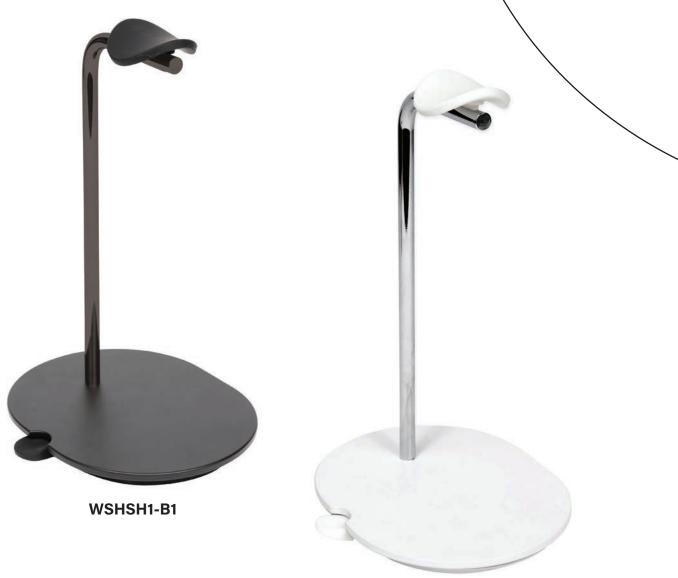

## Model WSHSH1

WSHSH1-W1

L'I legrand

Silicone cradle secures and prevents creasing

Built-in cable management

Easy cable access set-up

**6.88"** 17.48 cm

MODEL WSHSH1-B1

WSHSH1-W1 UPC 793795539861- Black

793795539878 - White

PRODUCT DIMENSIONS (W X D X H) 6.01"W x 6.88"D x 10.44"H / 15.26cm x 17.48cm x 26.51cm

PACKAGE DIMENSIONS (W X D X H) 7.32"L x 2.44"D x 11.97"H / 18.59cm x 6.19cm x 30.40cm