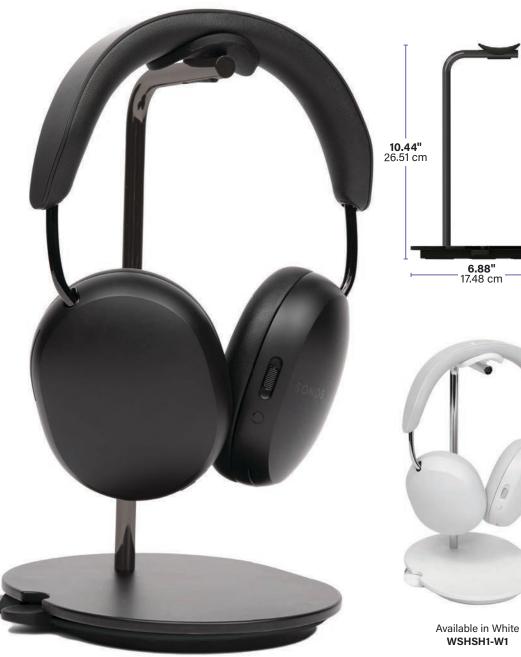

## HEADPHONE STAND DESIGNED FOR **SONOS<sup>®</sup> ACE<sup>™</sup> HEADPHONES**

Thoughtfully designed in exclusive partnership with Sonos, this stand has been specifically tailored to complement the new Sonos Ace headphones. Constructed using premium materials, this stand offers durability and stability, providing a sleek storage solution exclusively designed for the Sonos Ace headphones. The stand maximizes table space and eliminates clutter by securely tucking away the headphone cord out of sight, rather than allowing it to hang messily. It comes ready for effortless assembly straight out of the box, with all necessary hardware included.

## Model WSHSH1

WSHSH1-W1

L'I legrand

Silicone cradle secures and prevents creasing

Built-in cable management

Easy cable access set-up

**6.88"** 17.48 cm

MODEL WSHSH1-B1

WSHSH1-W1 UPC 793795539861- Black

793795539878 - White

PRODUCT DIMENSIONS (W X D X H) 6.01"W x 6.88"D x 10.44"H / 15.26cm x 17.48cm x 26.51cm

PACKAGE DIMENSIONS (W X D X H) 7.32"L x 2.44"D x 11.97"H / 18.59cm x 6.19cm x 30.40cm