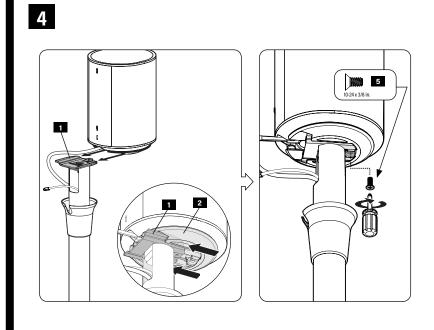

Top Bracket

1 x1

Speaker Bracket

2 x1

**Top Bracket Screw** 

3 x1

Speaker Screw

4 x1

10-24 x 3/8 in.

Securement Screw

5 x1