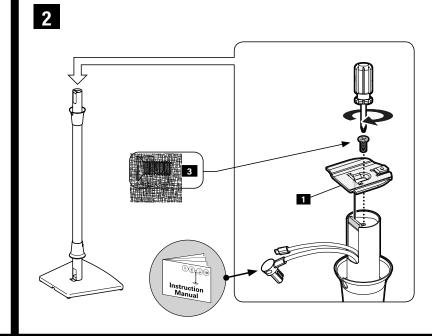

Top Bracket

1 x1

Speaker Bracket

2 x1

**Top Bracket Screw** 

3 x1

Speaker Screw

4 x1

10-24 x 3/8 in.

Securement Screw

5 x1