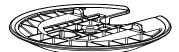

Top Bracket

1 x1

Speaker Bracket

2 x1

**Top Bracket Screw** 

3 x1

Speaker Screw

4 x1