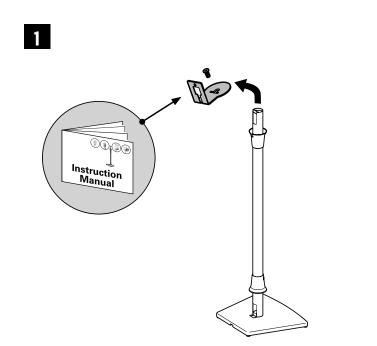

### **Tools Needed**

Speaker Stand Instruction Manual (WSS21 or WSS22)

## Included in the Kit

**WARNING:** This product contains small items that could be a choking hazard if swallowed. Before starting assembly, verify all parts are included and undamaged. If any parts are missing or damaged, do not return the damaged item to your dealer; contact Customer Service. Never use damaged parts!