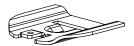

Top Bracket

1 x1

Speaker Bracket

2 x1

**Top Bracket Screw** 

3 x1

Speaker Screw

4 x1