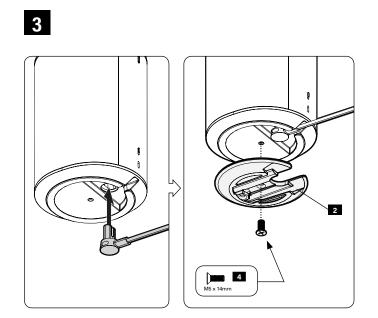

Top Bracket

1 x1

Speaker Bracket

2 x1

**Top Bracket Screw** 

3 x1

Speaker Screw

4 x1

10-24 x 3/8 in.

Securement Screw

5 x1